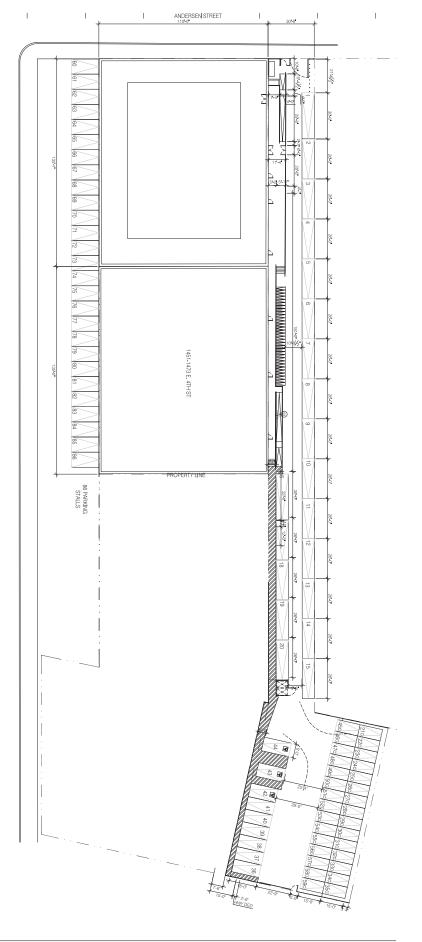

### **SQUARE FOOTAGE**

21,417 sf

### **GENERAL FEATURES**

Basecamp is 21,417 sf of gated surface parking located at the Eastern base of the iconic 4th Street Bridge and Los Angeles River. Basecamp is a secure option for all production needs.