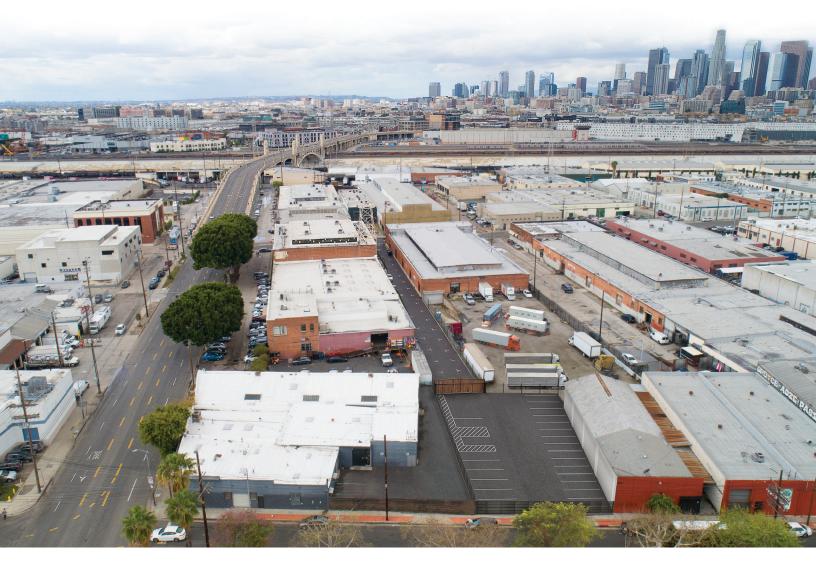

# BRIDGE & CORNER BASECAMP PARKING

367 S Clarence St, Los Angeles, CA 90033 Basecamp provides gated surface parking lot located one block from the iconic 4th Street Bridge and Los Angeles River. Basecamp is a secure option for production and overnight parking, talent holding, catering and production needs. Ideal on its own or coupled with our Courtyard or Studio spaces.

### **GENERAL FEATURES**

Basecamp is 21,417 sf of gated surface parking located at the Eastern base of the iconic 4th Street Bridge and Los Angeles River. Basecamp is a secure option for all production needs.