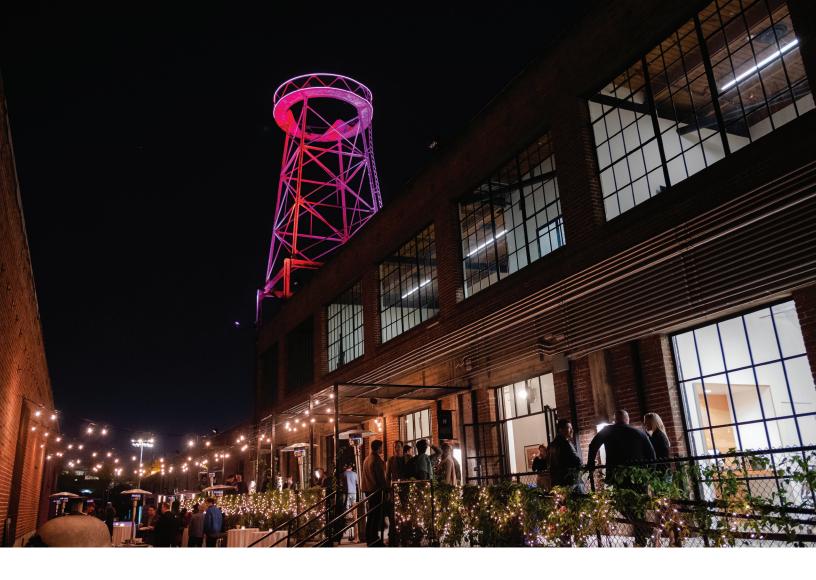

# BRIDGE & CORNER COURTYARD

1451 E 4th Street, Los Angeles, CA 90033 A unique, private event space located one block from the iconic 4th Street Bridge, Courtyard is the perfect place to host an intimate party for every occasion. A 40-foot water tower glows on the skyline above this tucked-away gem.

#### **GENERAL FEATURES**

44,000 sf / Located beneath a majestic 40 ft water tower / Private Events / Film Production Location / Satellite Parking / Production Support Location

4TH STREE