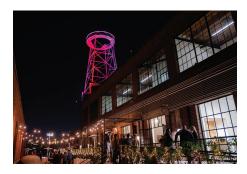

# BRIDGE & CORNER COURTYARD

1451 E 4th Street, Los Angeles, CA 90033 A unique, private event space located one block from the iconic 4th Street Bridge, Courtyard is the perfect place to host an intimate party for every occasion. A 40-foot water tower glows on the skyline above this tucked-away gem.

#### **GENERAL FEATURES**

44,000 sf / Located beneath a majestic 40 ft water tower / Private Events / Film Production Location / Satellite Parking / Production Support Location

4TH STREE