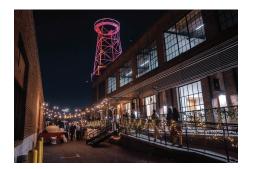

# BRIDGE & CORNER COURTYARD

1451 E 4th Street, Los Angeles, CA 90033 A unique, private event space located one block from the iconic 4th Street Bridge, Courtyard is the perfect place to host an intimate party for every occasion. A 40-foot water tower glows on the skyline above this tucked-away gem.

#### **GENERAL FEATURES**

44,000 sf / Located beneath a majestic 40 ft water tower / Private Events / Film Production Location / Satellite Parking / Production Support Location

4TH STREE