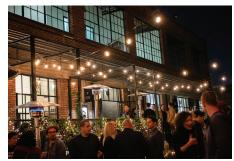

# BRIDGE & CORNER COURTYARD

1451 E 4th Street, Los Angeles, CA 90033 A unique, private event space located one block from the iconic 4th Street Bridge, Courtyard is the perfect place to host an intimate party for every occasion. A 40-foot water tower glows on the skyline above this tucked-away gem.

#### **GENERAL FEATURES**

44,000 sf / Located beneath a majestic 40 ft water tower / Private Events / Film Production Location / Satellite Parking / Production Support Location

4TH STREE